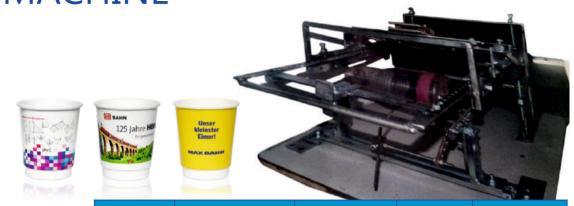

# ROUND AND SQUARE MACHINE

|  | Model | Power<br>Used (kw) | Printing Area | Printing Speed      | Machine<br>Dimesion<br>(H x W x D) |           | Machine<br>Wt |
|--|-------|--------------------|---------------|---------------------|------------------------------------|-----------|---------------|
|  | HT 06 | 230 to 240 V       | 25mm to 450mm | As per Sample Short | 6' x 3' x 3'                       | 6 to 8 kg | 180kg         |
|  | RSW   | 2000 W             | 6mm to 40 mm  | As per Sample Short | 6' x 3' x 3'                       | 6 to 8 kg | 180kg         |

## RING MAKING MACHINE

| Model  | Power Used<br>(kw) | Printing Area   | Printing Speed | Machine<br>Dimesion<br>(H x W x D) | Air Pressure | Machine<br>Weight |
|--------|--------------------|-----------------|----------------|------------------------------------|--------------|-------------------|
| RNG 06 | 240 V              | OD-14 mm to 150 | As Per Sample  | 4' x36" x 24"                      | 6 to 8 kg    | 130kg             |