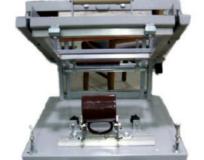

## SCREEN PRINTING MACHINE

| Model | Printing Size               | Printing Speed | Machine<br>Weight | Machine<br>Dimesion |
|-------|-----------------------------|----------------|-------------------|---------------------|
| SAN06 | 15 mm to 120 mm<br>Lenth 8" | As Per Sample  | 20 Kg.            | 16" x 24"           |

### SCREEN PRINTING MACHINE

| Model | Printing Size    | Printing Speed | Machine<br>Weight | Machine<br>Dimension |
|-------|------------------|----------------|-------------------|----------------------|
| SCN06 | 250 mm to 250 mm | As Per Sample  | 50 kg             | 24" x 16"            |