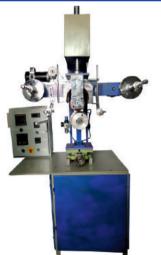

## FLAT PRINTING MACHINE

| Model  | Power Used<br>(kw) | Printing<br>Area | Printing Speed   | Machine<br>Dimesion<br>(H x W x D) | Air Pressure | Machine Wt |
|--------|--------------------|------------------|------------------|------------------------------------|--------------|------------|
| PTN 06 | 240 V              | 6" x 6"          | 2 second 1 short | 5.5' x 2' x 2'                     | 6 to 8 kg    | 130kg      |
|        | 800 W              |                  |                  |                                    |              |            |