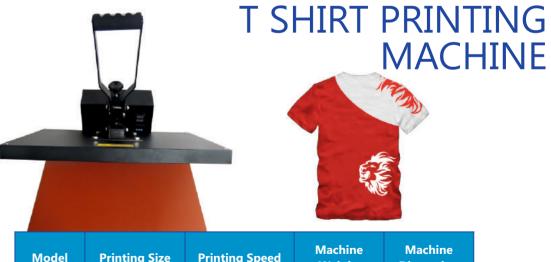

| Model  | Printing Size | Printing Speed | Machine<br>Weight | Machine<br>Dimension |  |
|--------|---------------|----------------|-------------------|----------------------|--|
| RNG 06 | A3 / A4       | As Per Sample  | 50 kg             | 24" x 16"            |  |