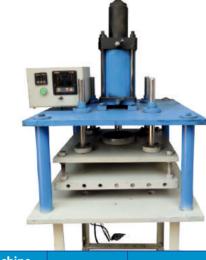

# ROUND AND SQUARE MACHINE

|  | Model | Power<br>Used (kw) | Printing Area | Printing Speed      | Machine<br>Dimesion<br>(H x W x D) |           | Machine<br>Wt |
|--|-------|--------------------|---------------|---------------------|------------------------------------|-----------|---------------|
|  | HT 06 | 230 to 240 V       | 25mm to 450mm | As per Sample Short | 6' x 3' x 3'                       | 6 to 8 kg | 180kg         |
|  | RSW   | 2000 W             | 6mm to 40 mm  | As per Sample Short | 6' x 3' x 3'                       | 6 to 8 kg | 180kg         |